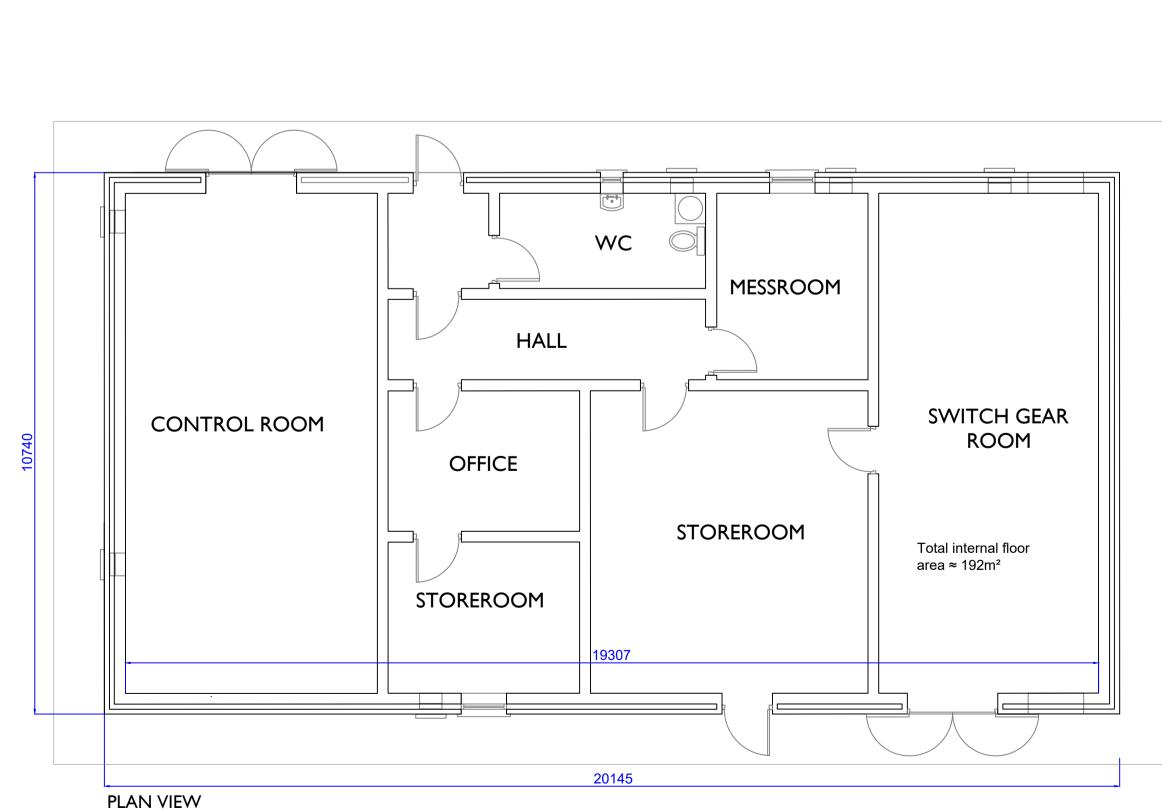

## Castlebanny Wind Farm 110kV Grid Connection

CONSULTANTS

- 1. Layout and Arrangements of Substation Building and Electrical Equipment is shown indicatively and for illustration purposes only.
- 2. Dimensions shown are as per current Eirgrid Specifications construction to reflect any revisions to Eirgrid
- Final Specifications of Buildings and Electrical Equipment is to be as per Eirgrid and ESB Specifications.
- The Elevation of the Compound will be depicted by localized Topography such that Cut/Fill Earthworks associated with the construction of the Compound are balanced.

PROJECT NUMBER

05-699

SHEET TITLE

MV Customer Switchgear Room Plan and Elevations

SHEET NUMBER

05764-DR-205