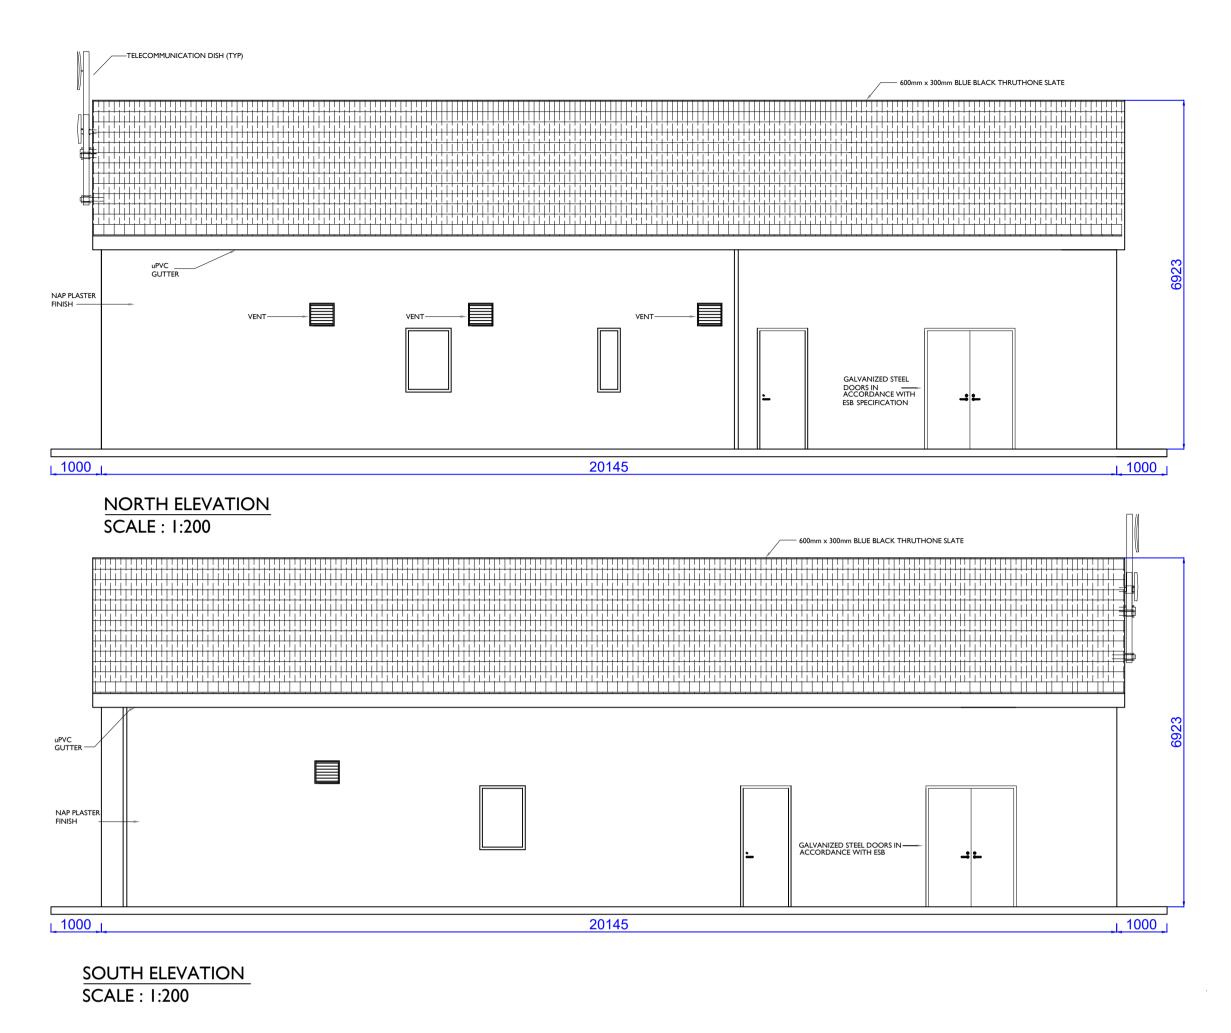

## Castlebanny Wind Farm 110kV Grid Connection

CONSULTANTS

- 1. Layout and Arrangements of Substation Building and Electrical Equipment is shown indicatively and for illustration purposes only.
- 2. Dimensions shown are as per current Eirgrid Specifications construction to reflect any revisions to Eirgrid
- Final Specifications of Buildings and Electrical Equipment is to be as per Eirgrid and ESB Specifications.
- The Elevation of the Compound will be depicted by localized Topography such that Cut/Fill Earthworks associated with the construction of the Compound are balanced.

PROJECT NUMBER

05-699

SHEET TITLE

MV Customer Switchgear Room Plan and Elevations

SHEET NUMBER

05764-DR-205