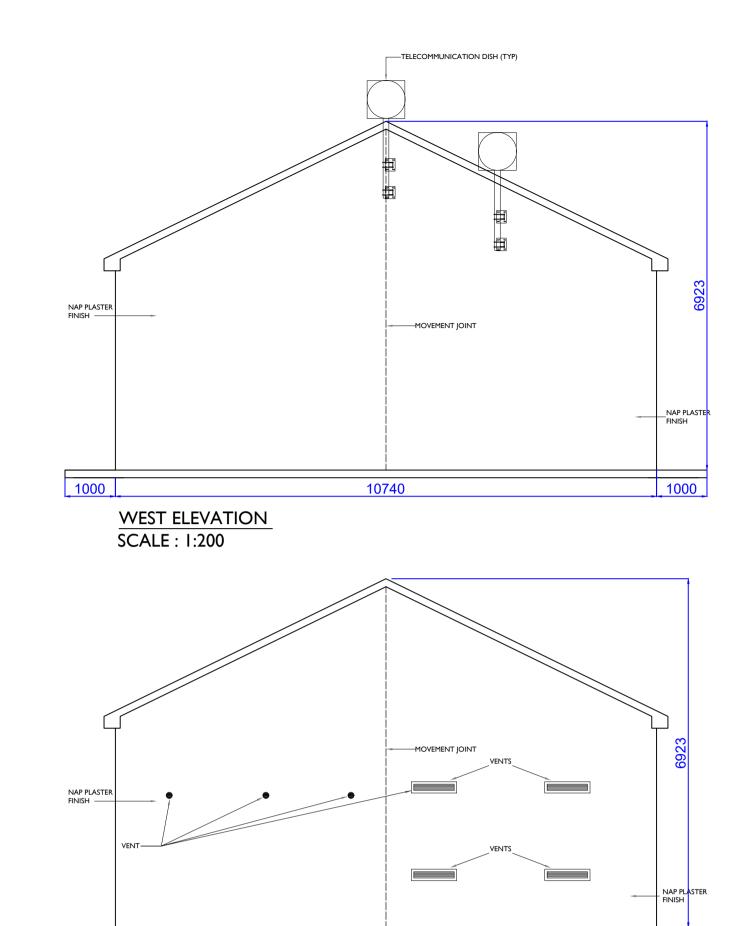

## Castlebanny Wind Farm 110kV Grid Connection

CONSULTANTS

- 1. Layout and Arrangements of Substation Building and Electrical Equipment is shown indicatively and for illustration purposes only.
- 2. Dimensions shown are as per current Eirgrid Specifications construction to reflect any revisions to Eirgrid
- Final Specifications of Buildings and Electrical Equipment is to be as per Eirgrid and ESB Specifications.
- The Elevation of the Compound will be depicted by localized Topography such that Cut/Fill Earthworks associated with the construction of the Compound are balanced.

PROJECT NUMBER

05-699

SHEET TITLE

MV Customer Switchgear Room Plan and Elevations

SHEET NUMBER

05764-DR-205